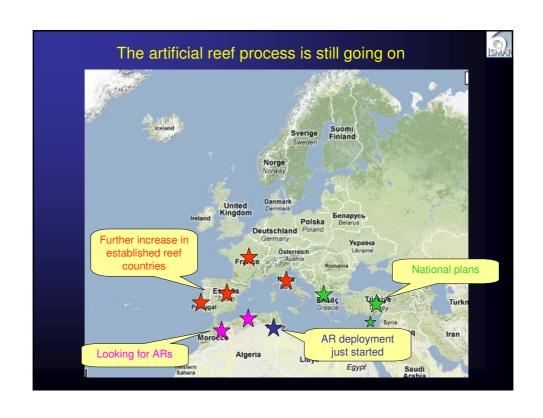

- ✓ In spite of the recent developments, National and/or Regional programmes for AR deployment are only in force in most of countries overlooking the Mediterranean Sea, while only few of these programmes have been developed in the other European Regions (Portugal and Spain) up to now.
- ✓ The adoption of overall regional/national programmes would be strongly recommended in the view of overall plans based on a holistic approach to fisheries and nature conservation within the coastal zone.
- At the same time, research and cooperation among researchers should continue to fully understand how the ARs work and how they can be manipulated to get desired biological and socio-economic products.
- ✓ In fact, the key of acceptance of AR concept still depends on research and dissemination of knowledge among the managers of the marine environment and users.