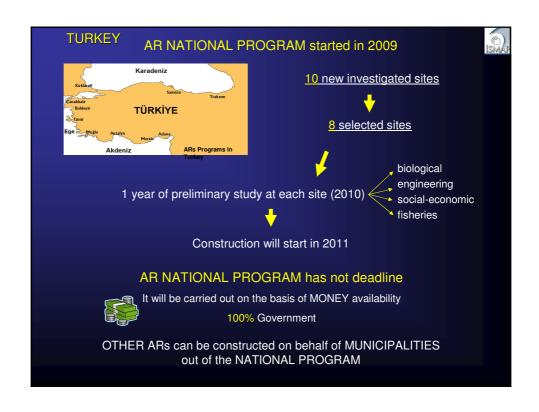

- ✓ In spite of the recent developments, National and/or Regional programmes for AR deployment are only in force in most of countries overlooking the Mediterranean Sea, while only few of these programmes have been developed in the other European Regions (Portugal and Spain) up to now.
- ✓ The adoption of overall regional/national programmes would be strongly recommended in the view of overall plans based on a holistic approach to fisheries and nature conservation within the coastal zone.
- At the same time, research and cooperation among researchers should continue to fully understand how the ARs work and how they can be manipulated to get desired biological and socio-economic products.
- ✓ In fact, the key of acceptance of AR concept still depends on research and dissemination of knowledge among the managers of the marine environment and users.