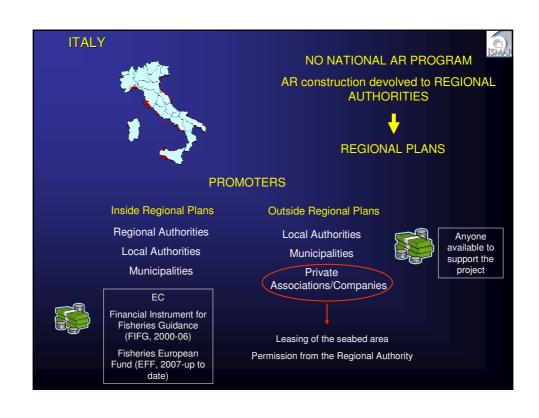

- ✓ In spite of the recent developments, National and/or Regional programmes for AR deployment are only in force in most of countries overlooking the Mediterranean Sea, while only few of these programmes have been developed in the other European Regions (Portugal and Spain) up to now.
- ✓ The adoption of overall regional/national programmes would be strongly recommended in the view of overall plans based on a holistic approach to fisheries and nature conservation within the coastal zone.
- At the same time, research and cooperation among researchers should continue to fully understand how the ARs work and how they can be manipulated to get desired biological and socio-economic products.
- ✓ In fact, the key of acceptance of AR concept still depends on research and dissemination of knowledge among the managers of the marine environment and users.