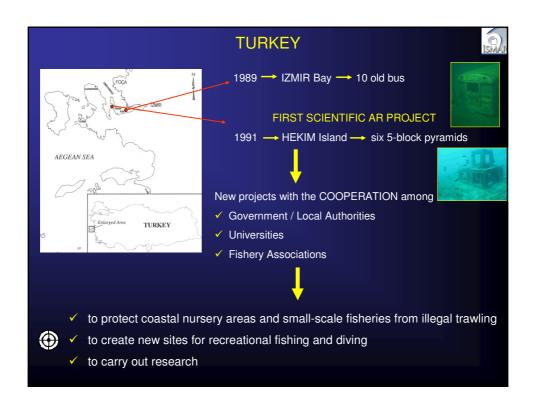

Research has strongly contributed to the AR success providing a basis of information and experience useful for a better understanding of the many challenges offered by ARs for the conservation and sustainable use of the marine environment and exploitable resources.





- ✓ Several guidelines aimed to assist States in AR construction and avoid dumping in the European seas have been developed. Although not binding, they have been acknowledged by several States.
- ✓ These guidelines give an unambiguous definition of AR and provide for common protocols for the AR deployment and the assessment of their effectiveness and impacts.



- ✓ In spite of the recent developments, National and/or Regional programmes for AR deployment are only in force in most o