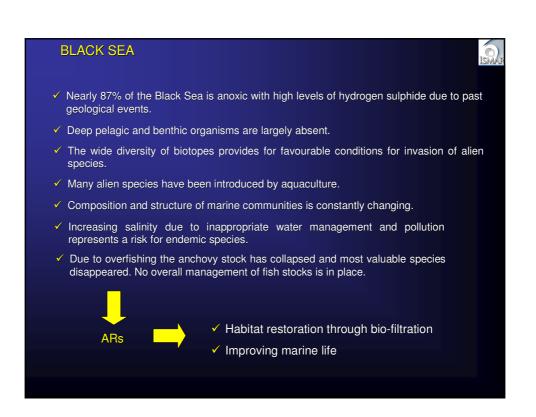

- ✓ In spite of the recent developments, National and/or Regional programmes for AR deployment are only in force in most of countries overlooking the Mediterranean Sea, while only few of these programmes have been developed in the other European Regions (Portugal and Spain) up to now.
- ✓ The adoption of overall regional/national programmes would be strongly recommended in the view of overall plans based on a holistic approach to fisheries and nature conservation within the coastal zone.
- At the same time, research and cooperation among researchers should continue to fully understand how the ARs work and how they can be manipulated to get desired biological and socio-economic products.
- ✓ In fact, the key of acceptance of AR concept still depends on research and dissemination of knowledge among the managers of the marine environment and users.