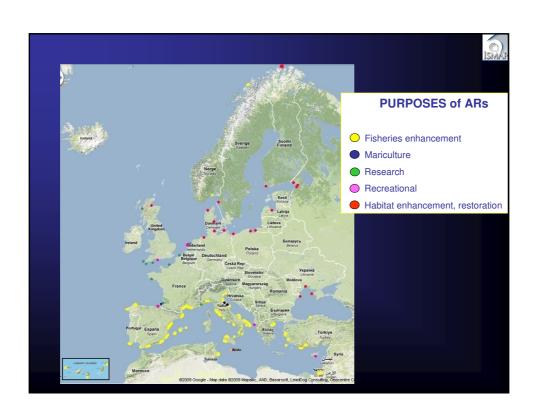

- ✓ In spite of the recent developments, National and/or Regional programmes for AR deployment are only in force in most of countries overlooking the Mediterranean Sea, while only few of these programmes have been developed in the other European Regions (Portugal and Spain) up to now.
- ✓ The adoption of overall regional/national programmes would be strongly recommended in the view of overall plans based on a holistic approach to fisheries and nature conservation within the coastal zone.
- At the same time, research and cooperation among researchers should continue to fully understand how the ARs work and how they can be manipulated to get desired biological and socio-economic products.
- ✓ In fact, the key of acceptance of AR concept still depends on research and dissemination of knowledge among the managers of the marine environment and users.