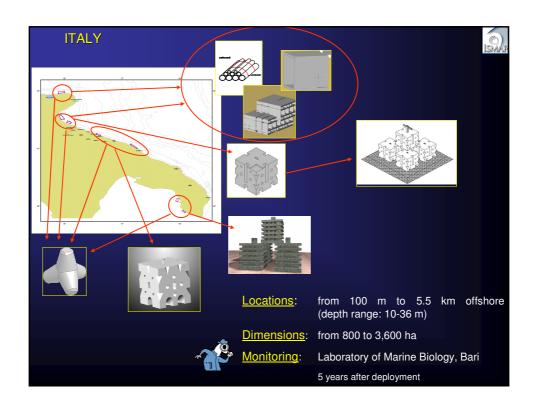

Research has strongly contributed to the AR success providing a basis of information and experience useful for a better understanding of the many challenges offered by ARs for the conservation and sustainable use of the marine environment and exploitable resources.





- ✓ Several guidelines aimed to assist States in AR construction and avoid dumping in the European seas have been developed. Although not binding, they have been acknowledged by several States.
- ✓ These guidelines give an unambiguous definition of AR and provide for common protocols for the AR deployment and the assessment of their effectiveness and impacts.



- ✓ In spite of the recent developments, National and/or Regional programmes for AR deployment are only in force