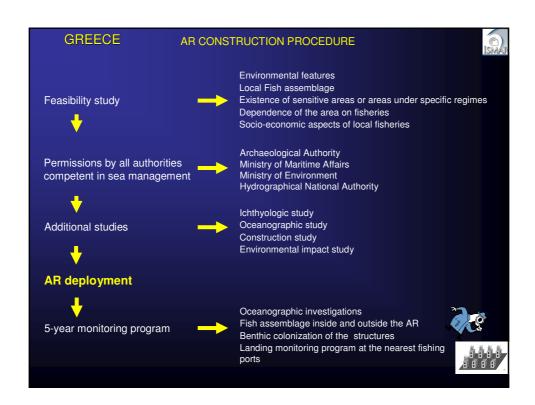

Research has strongly contributed to the AR success providing a basis of information and experience useful for a better understanding of the many challenges offered by ARs for the conservation and sustainable use of the marine environment and exploitable resources.





- ✓ Several guidelines aimed to assist States in AR construction and avoid dumping in the European seas have been developed. Although not binding, they have been acknowledged by several States.
- ✓ These guidelines give an unambiguous definition of AR and provide for common protocols for the AR deployment and the assessment of their effectiveness and impacts.



- ✓ In spite of the recent developments, National and/or Regional programmes for AR deployment are only in force in mo