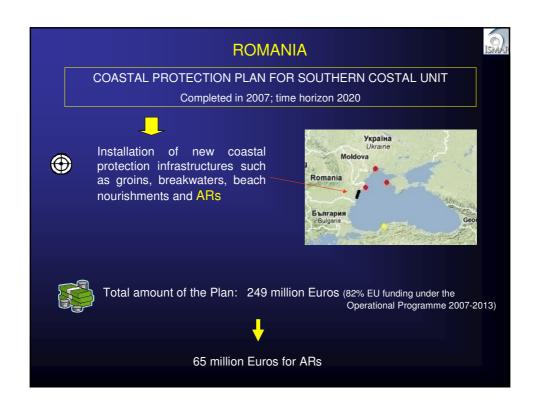

- ✓ In spite of the recent developments, National and/or Regional programmes for AR deployment are only in force in most of countries overlooking the Mediterranean Sea, while only few of these programmes have been developed in the other European Regions (Portugal and Spain) up to now.
- ✓ The adoption of overall regional/national programmes would be strongly recommended in the view of overall plans based on a holistic approach to fisheries and nature conservation within the coastal zone.
- At the same time, research and cooperation among researchers should continue to fully understand how the ARs work and how they can be manipulated to get desired biological and socio-economic products.
- ✓ In fact, the key of acceptance of AR concept still depends on research and dissemination of knowledge among the managers of the marine environment and users.