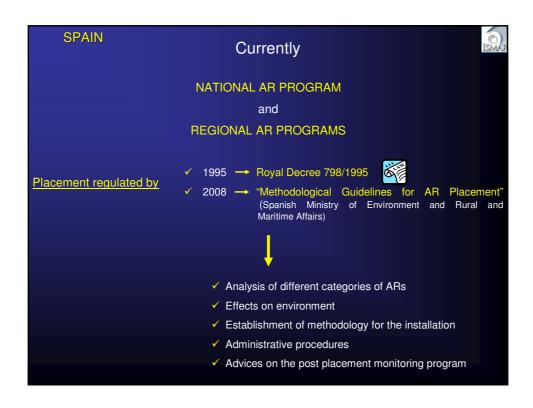

- ✓ Several guidelines aimed to assist States in AR construction and avoid dumping in the European seas have been developed. Although not binding, they have been acknowledged by several States.
- ✓ These guidelines give an unambiguous definition of AR and provide for common protocols for the AR deployment and the assessment of their effectiveness and impacts.

- ✓ In spite of the recent developments, National and/or Regional programmes for AR deployment are only in force in most of countries overlooking the Mediterranean Sea, while only few of these programmes have been developed in the other European Regions (Portugal and Spain) up to now.
- ✓ The adoption of overall regional/national programmes would be strongly recommended in the view of overall plans based on a holistic approach to fisheries and nature conservation within the coastal zone.
- At the same time, research and cooperation among researchers should continue to fully understand how the ARs work and how they can be manipulated to get desired biological and socio-economic products.
- ✓ In fact, the key of acceptance of AR concept still depends on research and dissemination of knowledge among the managers of the marine environment and users.